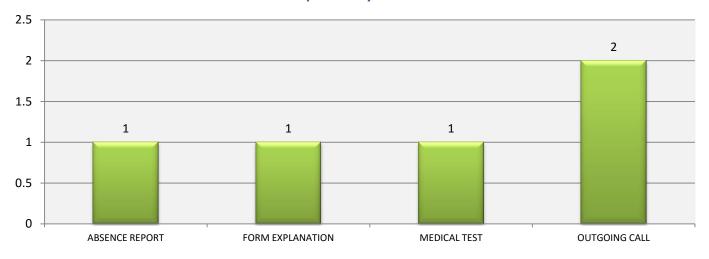

### **Top Visits by Reason**

### Range

Feb-17

| Dept Group                    | Reason           | Count of<br>Visit date |
|-------------------------------|------------------|------------------------|
| FINANCE Finance               | FORM EXPLANATION | 1                      |
| FINANCE Finance Total         |                  | 1                      |
| PLANT Plant                   | MEDICAL TEST     | 1                      |
|                               | OUTGOING CALL    | 1                      |
| PLANT Plant Total             |                  | 2                      |
| SAND Sandy's Department       | ABSENCE REPORT   | 1                      |
| SAND Sandy's Department Total |                  | 1                      |
| WAREHOUSE Warehouse           | OUTGOING CALL    | 1                      |
| WAREHOUSE Warehouse Total     |                  | 1                      |
| Grand Total                   |                  | 5                      |