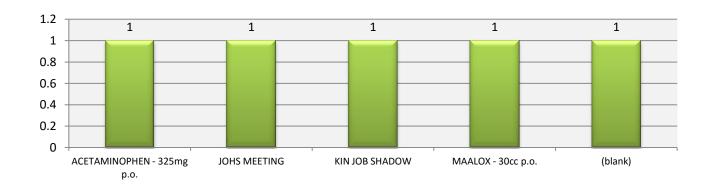

#### **Top Treatments**

**Top Actions Taken** 

**Top Managing Staff** 

Sandy P 20%

**Top Visits by Position** 

### Range

Feb-17

| Count of Visit date        | Years |                |
|----------------------------|-------|----------------|
| Treatment                  | 2017  | Grand<br>Total |
| ACETAMINOPHEN - 325mg p.o. | 1     | 1              |
| JOHS MEETING               | 1     | 1              |
| KIN JOB SHADOW             | 1     | 1              |
| MAALOX - 30cc p.o.         | 1     | 1              |
| (blank)                    | 1     | 1              |
| Grand Total                | 5     | 5              |