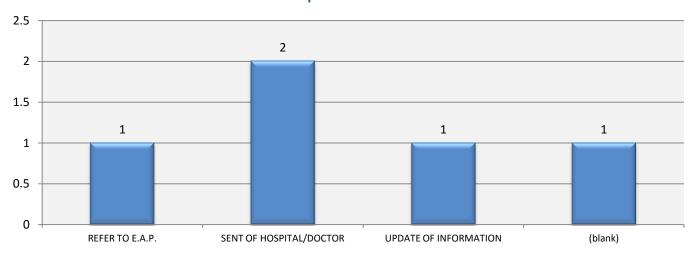

#### **Top Treatments**

**Top Actions Taken** 

**Top Managing Staff** 

Sandy P 20%

**Top Visits by Position** 

### Range

Feb-17

| Count of Visit date     | Years |                |
|-------------------------|-------|----------------|
| Action                  | 2017  | Grand<br>Total |
| REFER TO E.A.P.         | 1     | 1              |
| SENT OF HOSPITAL/DOCTOR | 2     | 2              |
| UPDATE OF INFORMATION   | 1     | 1              |
| (blank)                 | 1     | 1              |
| <b>Grand Total</b>      | 5     | 5              |