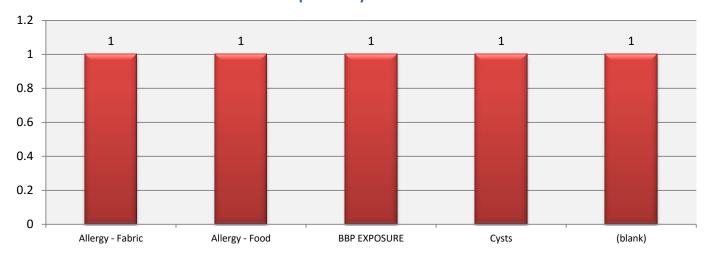

#### Range

Feb-17 Apr-17

### **Top Visits by Condition**



### **Top Visits by Reason**



#### **Top Treatments**



**Top Actions Taken** 



**Top Managing Staff** 

Sandy P 20%

**Top Visits by Position** 



### Range

Feb-17

| Count of Visit date     | Years |                |
|-------------------------|-------|----------------|
| Action                  | 2017  | Grand<br>Total |
| REFER TO E.A.P.         | 1     | 1              |
| SENT OF HOSPITAL/DOCTOR | 2     | 2              |
| UPDATE OF INFORMATION   | 1     | 1              |
| (blank)                 | 1     | 1              |
| <b>Grand Total</b>      | 5     | 5              |

### Range

Feb-17

| Count of Visit date        | Years |                |
|----------------------------|-------|----------------|
| Treatment                  | 2017  | Grand<br>Total |
| ACETAMINOPH