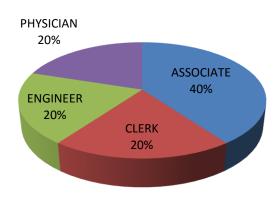

#### **Top Treatments**

**Top Actions Taken** 

**Top Managing Staff** 

Sandy P 20%

**Top Visits by Position** 