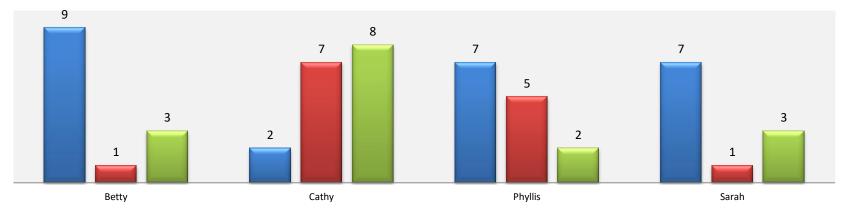

#### Visits by Classification





Visits by Managing Staff





#### Visits by Union



#### ■ 2015 ■ 2016 ■ 2017

#### Total Visits by Year





12 AM 1 AM 2 AM 3 AM 4 AM 5 AM 6 AM 7 AM 8 AM 9 AM 10 AM 11 AM 12 PM 1 PM 2 PM 3 PM 4 PM 5 PM 6 PM 7 PM 8 PM 9 PM 10 PM 11 PM

| Count of Visit date    |           |                  | Years |      |      |             |
|------------------------|-----------|------------------|-------|------|------|-------------|
|                        | # Active  |                  |       |      |      |             |
| Dept Group             | Employess | Classification   | 2015  | 2016 | 2017 | Grand Total |
| WAREHOUSE Warehouse    |           |                  |       |      | 1    | 1           |
|                        | 9         | Occupational     |       |      | 1    | 1           |
| MAINT Maintenance