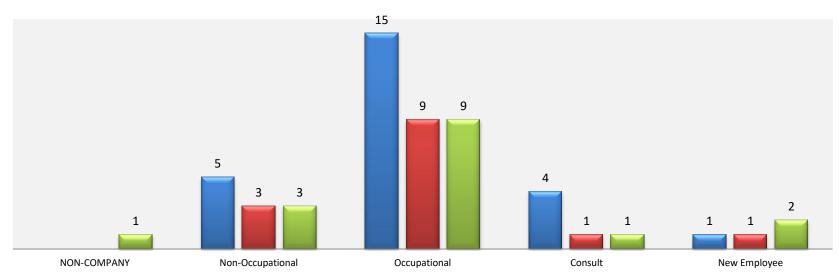

#### Visits by Classification

Visits by Managing Staff

| Count of Visit date | Years |      |      |             |
|---------------------|-------|------|------|-------------|
| Classification      | 2015  | 2016 | 2017 | Grand Total |
| NON-COMPANY         |       |      | 1    | 1           |
| Non-Occupational    | 5     | 3    | 3    | 11          |
| Occupational        | 15    | 9    | 9    | 33          |
| Consult             | 4     | 1    | 1    | 6           |
| New Employee        | 1     | 1    | 2    | 4           |
| Grand Total         | 25    | 14   | 16   | 55          |