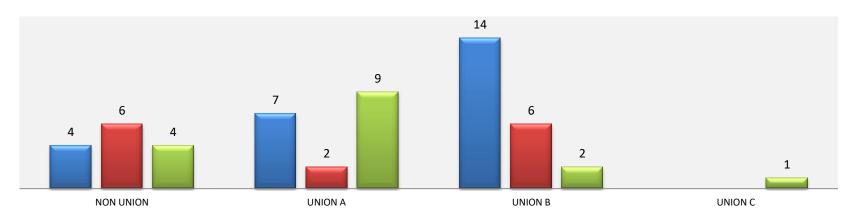

#### Visits by Classification





Visits by Managing Staff





#### Visits by Union



#### ■ 2015 ■ 2016 ■ 2017

#### Total Visits by Year





12 AM 1 AM 2 AM 3 AM 4 AM 5 AM 6 AM 7 AM 8 AM 9 AM 10 AM 11 AM 12 PM 1 PM 2 PM 3 PM 4 PM 5 PM 6 PM 7 PM 8 PM 9 PM 10 PM 11 PM

| Count of Visit date    |           |                  | Years |      |      |             |
|------------------------|-----------|------------------|-------|------|------|-------------|
|                        | # Active  |                  |       |      |      |             |
| Dept Group             | Employess | Classification   | 2015  | 2016 | 2017 | Grand Total |
| WAREHOUSE Warehouse    |           |                  |       |      | 1    | 1           |
|                        | 9         | Occupational     |       |      | 1    | 1           |
| MAINT Maintenance      |           |