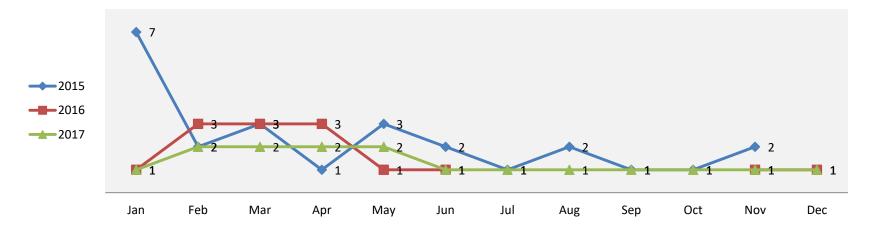

#### ■ 2015 ■ 2016 ■ 2017

#### Total Visits by Year

12 AM 1 AM 2 AM 3 AM 4 AM 5 AM 6 AM 7 AM 8 AM 9 AM 10 AM 11 AM 12 PM 1 PM 2 PM 3 PM 4 PM 5 PM 6 PM 7 PM 8 PM 9 PM 10 PM 11 PM

| Count of Visit date    |           |                  | Years |      |      |             |
|------------------------|-----------|------------------|-------|------|------|-------------|
|                        | # Active  |                  |       |      |      |             |
| Dept Group             | Employess | Classification   | 2015  | 2016 | 2017 | Grand Total |
| WAREHOUSE Warehouse    |           |                  |       |      | 1    | 1           |
|                        | 9         | Occupational     |       |      | 1    | 1           |
| MAINT Maintenance      |           |                  | 3     |      |      | 3           |
|                        | 16        | Occupational     | 3     |      |      | 3           |
| PLANT Plant            |           |                  | 5     | 5    | 3    | 13          |
|                        | 26        | Non-Occupational | 2     |      | 1    | 3           |
|                        |           | Occupational     | 2     | 4    |      | 6           |
|                        |           | Consult          |       |      | 1    | 1           |
|                        |           | New Employee     | 1     | 1    |      | 2           |
|                        | 6         | Non-Occupational |       |      | 1    | 1           |
| ADMIN Administration   |           |                  | 13    | 5    | 4    | 22          |
|                        | 6         | Occupational     |       |      | 3    | 3           |
|                        | 22        | Non-Occupational | 3     | 3    |      | 6           |
|                        |           | Occupational     | 6     | 2    | 1    | 9           |
|                        |           | Consult          | 4     |      |      | 4           |
| CONTRACT Contractors   |           |                  | 1     | 1    |      | 2           |
|                        | 4         | Occupational     | 1     | 1    |      | 2           |
| FINANCE Finance        |           |                  |       | 3    | 3    | 6           |
|                        | 8         | Non-Occupational |       |      | 1    | 1           |
|                        |           | Occupational     |       | 1    | 2    | 3           |
|                        | 6         | Occupational     |       | 1    |      | 1           |
|                        |           | Consult          |       | 1    |      | 1           |
| HEALTH Employee Health |           |                  | 3     |      | 2    | 5           |
|                        | 8         | Occupational     | 3     |      |      | 3           |
|                        | 6         | NON-COMPANY      |       |      | 1    | 1           |
|                        |           | Occupational     |       |      | 1    | 1           |
| VOLUNTEER VOLUNTEER    |           |                  |       |      | 3    | 3           |
|                        | 6         | New Employee     |       |      | 1    | 1           |