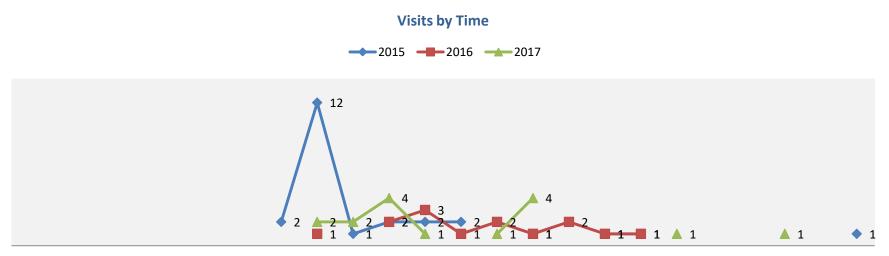

#### Visits by Classification





Visits by Managing Staff





#### Visits by Union



#### ■ 2015 ■ 2016 ■ 2017

#### Total Visits by Year





12 AM 1 AM 2 AM 3 AM 4 AM 5 AM 6 AM 7 AM 8 AM 9 AM 10 AM 11 AM 12 PM 1 PM 2 PM 3 PM 4 PM 5 PM 6 PM 7 PM 8 PM 9 PM 10 PM 11 PM

| Count of Visit date    |           |                  | Years |      |      |             |
|------------------------|-----------|------------------|-------|------|------|-------------|
|                        | # Active  |                  |       |      |      |             |
| Dept Group             | Employess | Classification   | 2015  | 2016 | 2017 | Grand Total |
| WAREHOUSE Warehouse    |           |                  |       |      | 1    | 1           |
|                        | 9         | Occupational     |       |      | 1    | 1           |
| MAINT Maintenance      |           |                  | 3     |      |      | 3           |
|