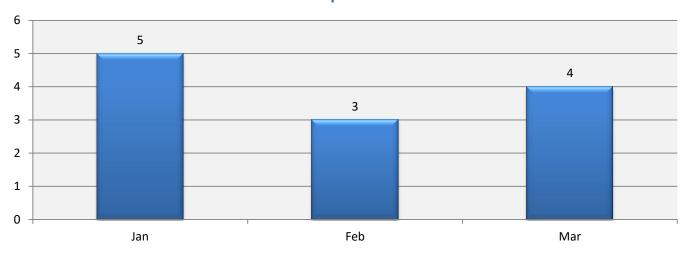

### **Total visits per month - YTD**

## For year:

2019

Group (AII)

| Count of Visit date | Month |     |     |     |     |     |     |     |     |     |     |     |                    |
|---------------------|-------|-----|-----|-----|-----|-----|-----|-----|-----|-----|-----|-----|--------------------|
| Group               | Jan   | Feb | Mar | Apr | May | Jun | Jul | Aug | Sep | Oct | Nov | Dec | <b>Grand Total</b> |
| Fairmont PS - EA    | 3     | 1   | 4   |     |     |     |     |     |     |     |     |     | 8                  |
| Administration      | 2     | 2   |     |     |     |     |     |     |     |     |     |     | 4                  |
| <b>Grand Total</b>  | 5     | 3   | 4   |     |     |     |     |     |     |     |     |     | 12                 |