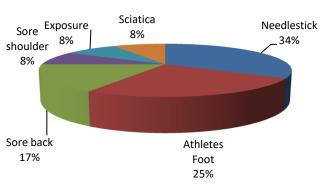

## **Visits by Condition**

### 2019

| Managing Staff     | Classification   | Reason 1      | Condition 1   | Treatment 1      | Action 1       | ount of Key |
|--------------------|------------------|---------------|---------------|------------------|----------------|-------------|
| Sara               |                  |               |               |                  |                | 5           |
|                    | Occupational     | INITIAL VISIT | Needlestick   | Needlestick kit  | Back to work   | 3           |
|                    |                  | ASSESSMENT    | Athletes Foot | Consultation     | Sent to doctor | 1           |
|                    | Non-Occupational | ASSESSMENT    | Athletes Foot | PHY-CONSULTATION | Sent to doctor | 1           |
| Claudette          |                  |               |               |                  |                | 3           |
|                    | Occupational     | PHYSIOTHERAPY | Sore shoulder | Exercises        | Back to work   | 1           |
|                    | Non-Occupational | PHYSIOTHERAPY | Sore back     | Deep tissue      | Home for day   | 1           |
|                    |                  |               | Sciatica      | Exercises        | Back to work   | 1           |
| Betty              |                  |               |               |                  |                | 4           |
|                    | Occupational     | INITIAL VISIT | Needlestick   | Needlestick kit  | Back to work   | 1           |
|                    |                  | ASSESSMENT    | Exposure      | Consultation     | Sent to doctor | 1           |
|                    | Non-Occupational | PHYSIOTHERAPY | Sore back     | Deep tissue      | Home for day   | 1           |
|                    |                  | ASSESSMENT    | Athletes Foot | Consultation     | Sent to doctor | 1           |
| <b>Grand Total</b> |                  | ·             | ·             | ·                | ·              | 12          |