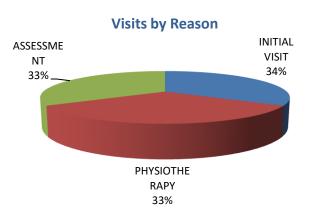

### 2019

| Managing Staff     | Classification   | Reason 1      | Condition 1   | Treatment 1      | Action 1       | ount of Key |
|--------------------|------------------|---------------|---------------|------------------|----------------|-------------|
| Sara               |                  |               |               |                  |                | 5           |
|                    | Occupational     | INITIAL VISIT | Needlestick   | Needlestick kit  | Back to work   | 3           |
|                    |                  | ASSESSMENT    | Athletes Foot | Consultation     | Sent to doctor | 1           |
|                    | Non-Occupational | ASSESSMENT    | Athletes Foot | PHY-CONSULTATION | Sent to doctor | 1           |
| Claudette          |                  |               |               |                  |                | 3           |
|                    | Occupational     | PHYSIOTHERAPY | Sore shoulder | Exercises        | Back to work   | 1           |
|                    | Non-Occupational | PHYSIOTHERAPY | Sore back     | Deep tissue      | Home for day   | 1           |
|                    |                  |               | Sciatica      | Exercises        | Back to work   | 1           |
| Betty              |                  |               |               |                  |                | 4           |
|                    | Occupational     | INITIAL VISIT | Needlestick   | Needlestick kit  | Back to work   | 1           |
|                    |                  | ASSESSMENT    | Exposure      | Consultation     | Sent to doctor | 1           |
|                    | Non-Occupational | PHYSIOTHERAPY | Sore back     | Deep tissue      | Home for day   | 1           |
|                    |                  | ASSESSMENT    | Athletes Foot | Consultation     | Sent to doctor | 1           |
| <b>Grand Total</b> |                  | ·             | ·             | ·                | ·              | 12          |