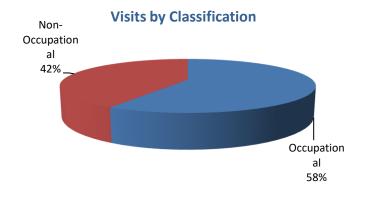

### 2019

| Managing Staff     | Classification   | Reason 1      | Condition 1   | Treatment 1      | Action 1       | ount of Key |
|--------------------|------------------|---------------|---------------|------------------|----------------|-------------|
| Sara               |                  |               |               |                  |                | 5           |
|                    | Occupational     | INITIAL VISIT | Needlestick   | Needlestick kit  | Back to work   | 3           |
|                    |                  | ASSESSMENT    | Athletes Foot | Consultation     | Sent to doctor | 1           |
|                    | Non-Occupational | ASSESSMENT    | Athletes Foot | PHY-CONSULTATION | Sent to doctor | 1           |
| Claudette          |                  |               |               |                  |                | 3           |
|                    | Occupational     | PHYSIOTHERAPY | Sore shoulder | Exercises        | Back to work   | 1           |
|                    | Non-Occupational | PHYSIOTHERAPY | Sore back     | Deep tissue      | Home for day   | 1           |
|                    |                  |               | Sciatica      | Exercises        | Back to work   | 1           |
| Betty              |                  |               |               |                  |                | 4           |
|                    | Occupational     | INITIAL VISIT | Needlestick   | Needlestick kit  | Back to work   | 1           |
|                    |                  | ASSESSMENT    | Exposure      | Consultation     | Sent to doctor | 1           |
|                    | Non-Occupational | PHYSIOTHERAPY | Sore back     | Deep tissue      | Home for day   | 1           |
|                    |                  | ASSESSMENT    | Athletes Foot | Consultation     | Sent to doctor | 1           |
| <b>Grand Total</b> |                  | ·             | ·             | ·                | ·              | 12          |