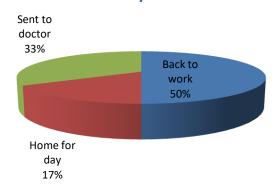

### For year:

### 2019

### **Total visits per month - YTD**







## **Visits by Condition**



#### **Visits by Action**



## **Visits by Managing Staff**



## For year:

2019

Group (AII)

| Count of Visit date | Month |     |     |     |     |     |     |     |     |     |     |     |                    |
|---------------------|-------|-----|-----|-----|-----|-----|-----|-----|-----|-----|-----|-----|--------------------|
| Group               | Jan   | Feb | Mar | Apr | May | Jun | Jul | Aug | Sep | Oct | Nov | Dec | <b>Grand Total</b> |
| Fairmont PS - EA    | 3     | 1   | 4   |     |     |     |     |     |     |     |     |     | 8                  |
| Administration      | 2     | 2   |     |     |     |     |     |     |     |     |     |     | 4                  |
| <b>Grand Total</b>  | 5     | 3   | 4   |     |     |     |     |     |     |     |     |     | 12                 |

## For year:

2