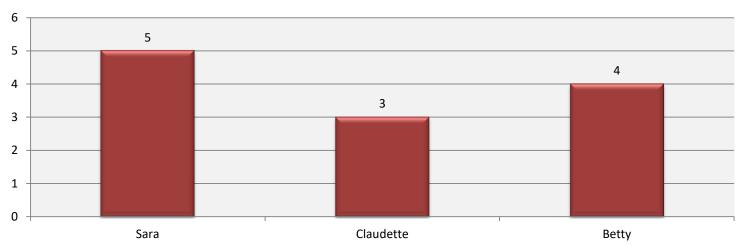

## **Visits by Managing Staff**

## For year:

2019

Group (AII)

| Count of Visit date | Month |     |     |     |     |     |     |     |     |     |     |     |                    |
|---------------------|-------|-----|-----|-----|-----|-----|-----|-----|-----|-----|-----|-----|--------------------|
| Staff Activity      | Jan   | Feb | Mar | Apr | May | Jun | Jul | Aug | Sep | Oct | Nov | Dec | <b>Grand Total</b> |
| SARA                | 5     | 3   |     |     |     |     |     |     |     |     |     |     | 8                  |
| CE                  |       |     | 4   |     |     |     |     |     |     |     |     |     | 4                  |
| <b>Grand Total</b>  | 5     | 3   | 4   |     |     |     |     |     |     |     |     |     | 12                 |